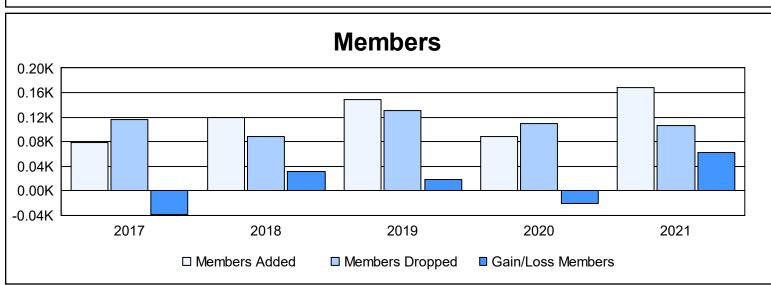

District 119 As of June 2021 Cumulative

| Year      | New<br>Clubs | Dropped<br>Clubs | Gain/<br>Loss<br>Clubs | New<br>Members | Charter<br>Members | Reinstate<br>Members | Transfer<br>Members | Total<br>Member<br>Added | Total<br>Members<br>Dropped | Gain/<br>Loss<br>Members |
|-----------|--------------|------------------|------------------------|----------------|--------------------|----------------------|---------------------|--------------------------|-----------------------------|--------------------------|
| 2016-2017 | 0            | 4                | -4                     | 60             | 2                  | 14                   | 2                   | 78                       | 116                         | -38                      |
| 2017-2018 | 1            | 2                | -1                     | 92             | 25                 | 3                    | 0                   | 120                      | 88                          | 32                       |
| 2018-2019 | 3            | 1                | 2                      | 66             | 73                 | 9                    | 1                   | 149                      | 131                         | 18                       |
| 2019-2020 | 1            | 2                | -1                     | 61             | 21                 | 3                    | 4                   | 89                       | 109                         | -20                      |
| 2020-2021 | 3            | 0                | 3                      | 88             | 63                 | 0                    | 17                  | 168                      | 106                         | 62                       |
| Average   | 2            | 2                | 0                      | 73             | 37                 | 6                    | 5                   | 121                      | 110                         | 11                       |