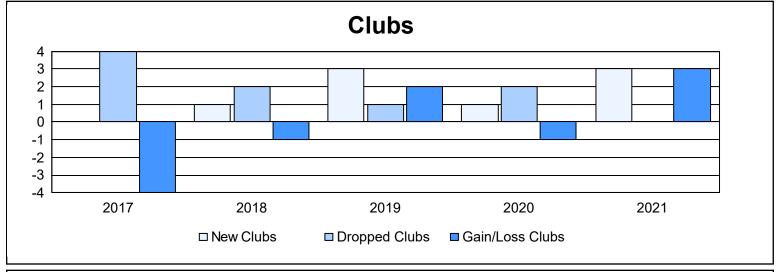

District 119 As of June 2021 Cumulative

| Year      | New<br>Clubs | Dropped<br>Clubs | Gain/<br>Loss<br>Clubs | New<br>Members | Charter<br>Members | Reinstate<br>Members | Transfer<br>Members | Total<br>Member<br>Added | Total<br>Members<br>Dropped | Gain/<br>Loss<br>Members |
|-----------|--------------|------------------|------------------------|----------------|--------------------|----------------------|---------------------|--------------------------|-----------------------------|--------------------------|
| 2016-2017 | 0            | 4                | -4                     | 60             | 2                  | 14                   | 2                   | 78                       | 116                         | -38                      |
| 2017-2018 | 1            | 2                | -1                     | 92             | 25                 | 3                    | 0                   | 120                      | 88                          | 32                       |
| 2018-2019 | 3            | 1                | 2                      | 66             | 73                 | 9                    | 1                   | 149                      | 131                         | 18                       |
| 2019-2020 | 1            | 2                | -1                     | 61             | 21                 | 3                    | 4                   | 89                       | 109                         | -20                      |
| 2020-2021 | 3            | 0                | 3                      | 88             | 63                 | 0                    | 17                  | 168                      | 106                         | 62                       |
| Average   | 2            | 2                | 0                      | 73             | 37                 | 6                    | 5                   | 121                      | 110                         | 11                       |